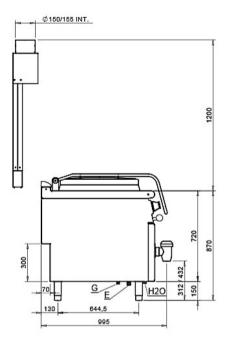

#### GAS

**DIRECT HEATING** 

GAS BOILING PAN - DIRECT HEATING 100 LT

- Water filled via two solenoid valves;
- Water drained with 2' valve
- AISI 316 stainless steel container bottom
- No water in the interspace indicator light;
- Safety thermostat to interrupt heating until restore of sufficient water level;
- 2 AISI 304 steel burners on bottom of container or interspace

Stainless-steel pan with AISI316 bottom

Equipment certified for low voltage directive 2014/35 / EU according to the international CB scheme.

May be filled with either hot or cold water.

Thanks to the IPX5 water jet ingress protection rating, awarded after passing specific tests, knobs and knob bezels can be washed at the end of the working day without affecting performance or safety.