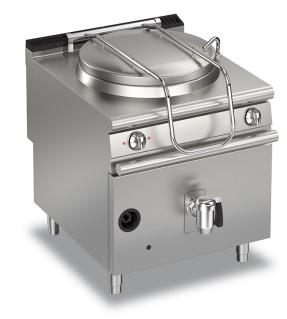

### **GAS BOILING PAN - DIRECT HEATING 100** LT

CODE CR1018029

MODEL Q90PF/G150

SERIE QUEEN 9

## **GENERAL FEATURES**

- AISI 304 stainless-steel bases and worktops, Scotch-Brite finish
- Depth of 900 mm for high power and performance
- Catalogue offers more than 350 standard models
- Worktop, base cabinet, base cabinet with doors and oven versions
- 20/10 worktop thickness
- Twin-piece knobs prevent infiltration of dirt and have an IPX5 water ingress protection rating
- Gas ranges having burners with various configurations and power ratings: 3.5 kW - 5.7 kW, 7 kW and 10 kW. Double-ring burners for 7 and 10 kW models
- Wide range of accessories

#### GAS

**DIRECT HEATING** 

GAS BOILING PAN - DIRECT HEATING 100 LT

- Water filled via two solenoid valves;
- Water drained with 2' valve
- AISI 316 stainless steel container bottom
- No water in the interspace indicator light;
- Safety thermostat to interrupt heating until restore of sufficient water level;
- 2 AISI 304 steel burners on bottom of container or interspace

# **GAS BOILING PAN - DIRECT HEATING 100**

LT.

CODE CR1018029 MODEL Q90PF/G150 SERIE QUEEN 9