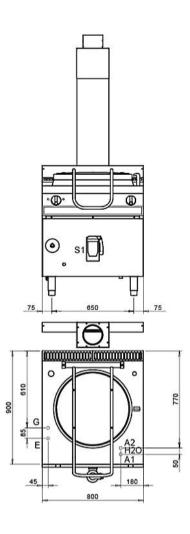

#### SCHEMA DI INSTALLAZIONE - INSTALLATION DIAGRAM - INSTALLATIONSPLAN - SCHÉMA D'INSTALLATION -ESQUEMA DE INSTALACION -INSTALLATIESCHEMA - IINSTALLATIONSRITNINGAR

MISURE IN mm - DIMENSIONS IN mm - ABMESSUNGEN IN mm MESURES EN mm - MEDIDAS EN mm - MATEN IN mm

Q90PF/G ...

Legenda - Legende - Key - Légende - Ley enda - Legenda

- H20

- Е
- G
- S1
- Attacchi arrivo acqua Wasseranschluss Water Initel Arrivèe eau Union de agua Wateraansluting A1 = Calda Heiss Warm Chaude Callente Warm EN ISO 228-1 G 3/4 A2 = Fredda Kait Could Froid Fria Koude EN ISO 228-1 G 3/4 Pressacavo entrata linea eletrica Sopfbuchse Electric cable stress relief Presse étoupe de cáble êl. Elektrische kabelwartel Attacco arrivo gas Gasanschluss Gas connection Arrivèe gaz Union de gas -Gasaansluting EN 1026-1 R 1/2; EN ISO 228-1 G 1/2 (DK) Scarico acqua Wasserablauf Water outlet Vidange de l'eau Desaguadero -Waterataansluting Z'